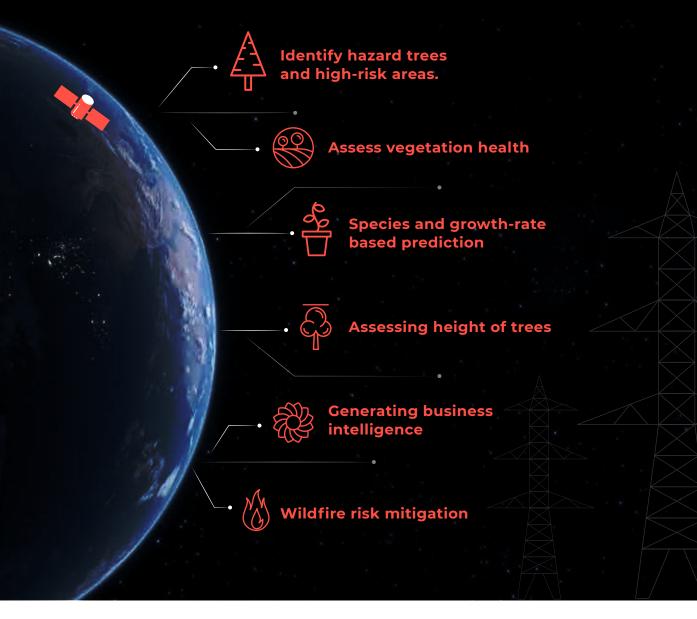

## A New Approach

Global coverage

Access imagery of entire planet

**High-resolution** 

Image resolutions of up to 30 cm

Multispectral images

Process and analyze spectral bands beyond RGB

Frequent revisit rates Satellites have continuous

coverage and daily revisits

Satellites can solve the complex problem of vegetation management

Remote monitoring and surveillance of power lines

Change detection in vegetation

Identifying type of vegetation

Identifying vegetation encroachment

Clearance detection

The capabilities are endless when satellite intel is combined with **Artificial Intelligence** 

## A breakthrough for the utility industry